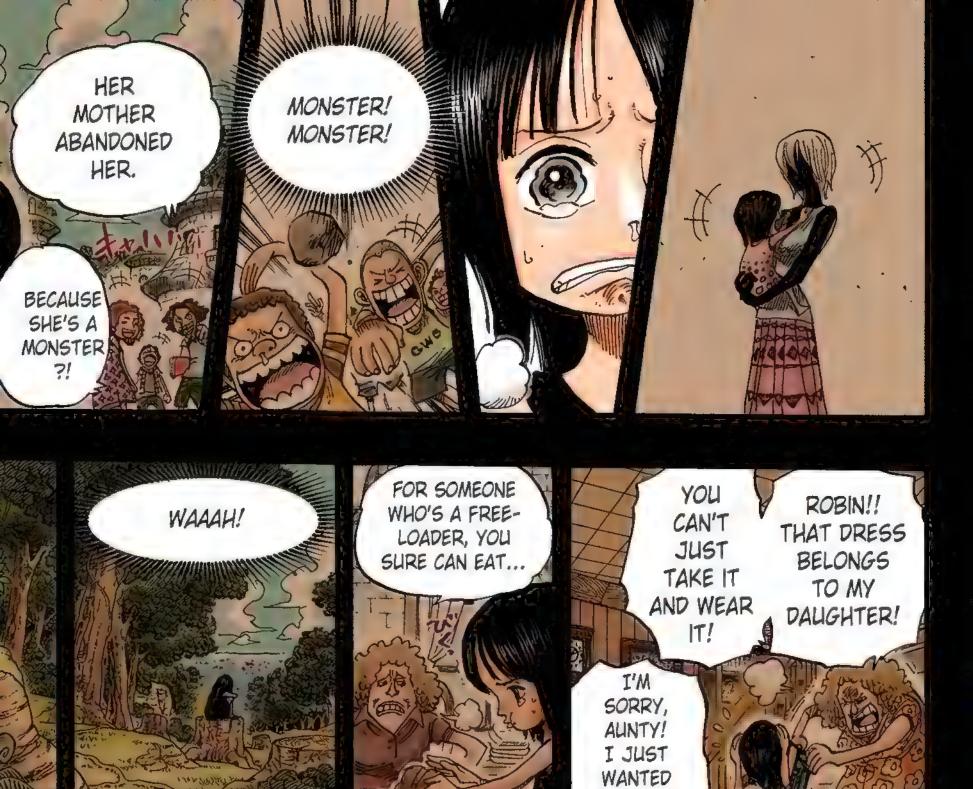

HE'S FLYING

Chapter 391: THE GIRL

THEY CALLED A DEMON

STOP!

Q: In chapter 367, Sanji breaks a Transponder Snail. That's terrible!!

The Transponder Snail didn't do a thing to him! Do you want the Transponder Snail to cry? It'll scream out in pain, y'know? Maybe its body won't hurt, but it'll cry because of emotional hurt. So let's apologize.

--Naoko

A: Well, err... I thought that's the impression you'd get, but

there's no need to worry. The illustration on the right is a Transponder Snail in the wild. It is able to communicate with its cohorts through the use of electrical waves (thought waves).

And humans attach a Button receiver to contact a specific Transponder Snail. Hence, even if the receiver is crushed, it doesn't hurt the transponder Snail itself.

Q: Mr. Oda, you are guilty of sexual harassment.
--Representative of all girls